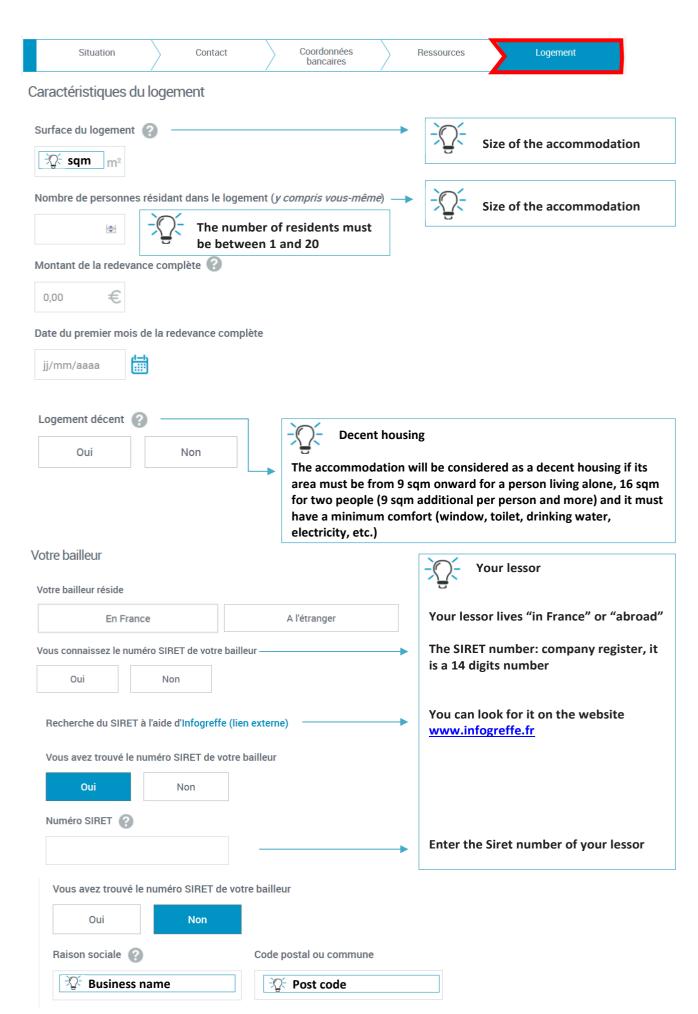

#### Step 2 "Enter your information" ("SAISIE")

Fill in the information regarding your situation, your contact details, your bank details, your resources and your accommodation.

#### Some precisions