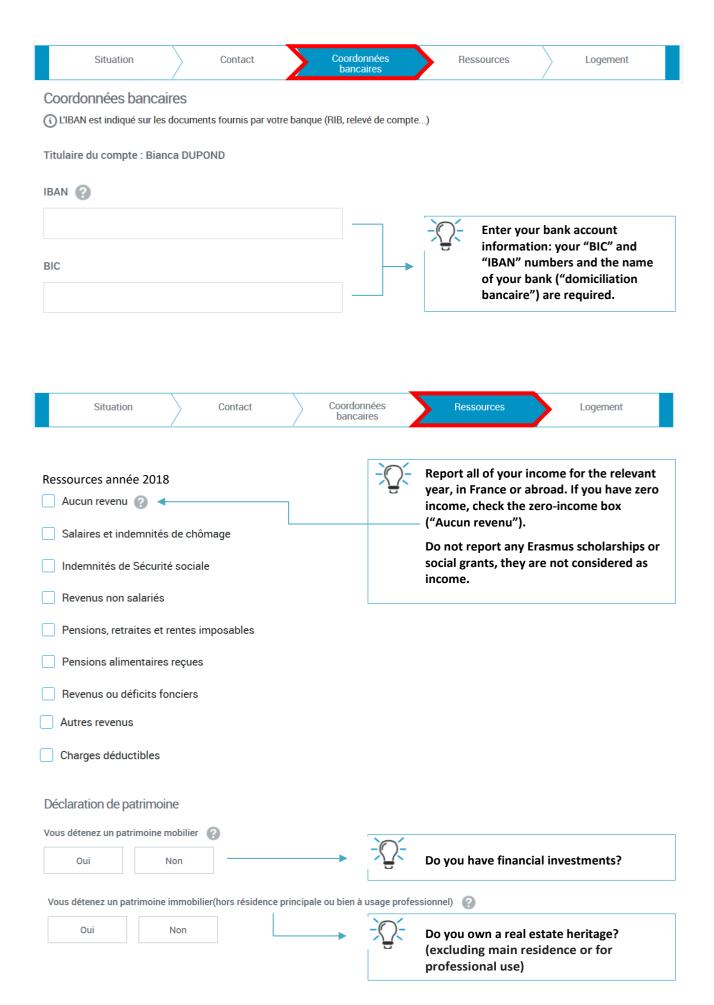

#### Step 2 "Enter your information" ("SAISIE")

Fill in the information regarding your situation, your contact details, your bank details, your resources and your accommodation.

#### You need a French bank account in order to apply.

You will also need to provide us with:

- Your bank details (Relevé d'identité bancaire: RIB)
- A proof of your total income in 2018
- The proof of address form filled out by your landlord, if this is requested at the end of your application
- You will need to submit proof of identity (your national ID card or passport and your birth certificate),
  - o If you are an EU citizen, you will need to submit proof of school enrolment and a copy of your European Health Insurance Card,
  - o If you are not an EU citizen, you will need to submit a copy of your valid residency permit ("titre de séjour").
- If you need to provide documentary evidence, the list of required documents will appear on the last page of your online application.