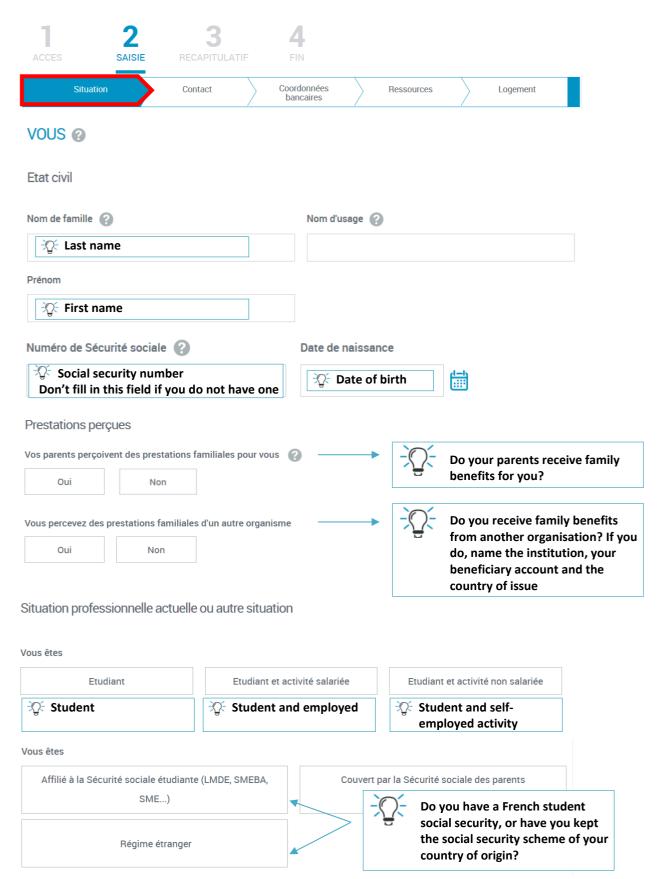

# Step 1 Eligibility criteria ("ACCES")

Fill in the requested information

#### You are a student

### You live in a non-Crous-run accommodation