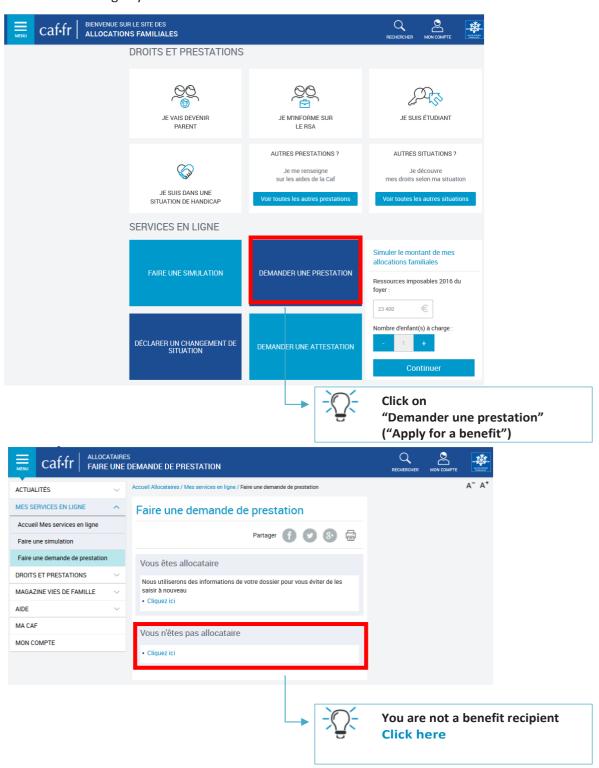

# APPLY ONLINE IN A FEW EASY CLICKS ON WWW.CAF.FR

If you are already receiving other Caf benefits, go to the "Mon compte" ("my account") area to apply. If you are not receiving any other benefits:

# LES ÉTAPES DE LA DEMANDE EN LIGNE

# Step 1 Eligibility criteria ("ACCES")

Fill in the requested information