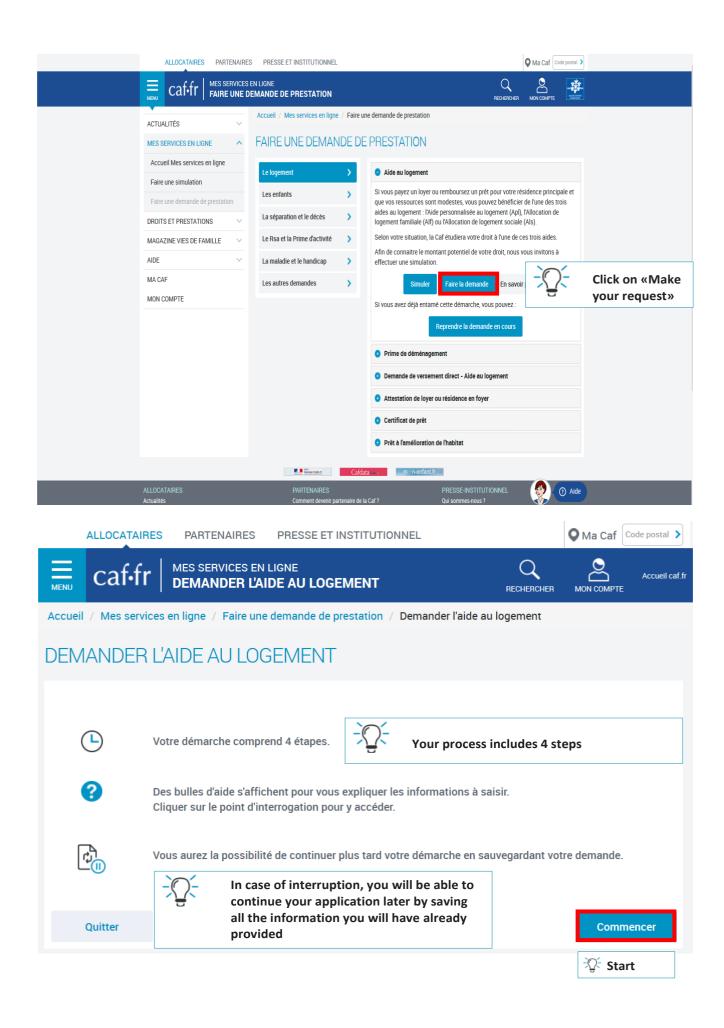

# APPLY ONLINE IN A FEW EASY CLICKS ON WWW.CAF.FR

If you are already receiving other Caf benefits, go to the "Mon compte" ("my account") area to apply. If you are not receiving any other benefits:

# LES ÉTAPES DE LA DEMANDE EN LIGNE

# Step 1 Eligibility criteria ("ACCES")

Fill in the requested information