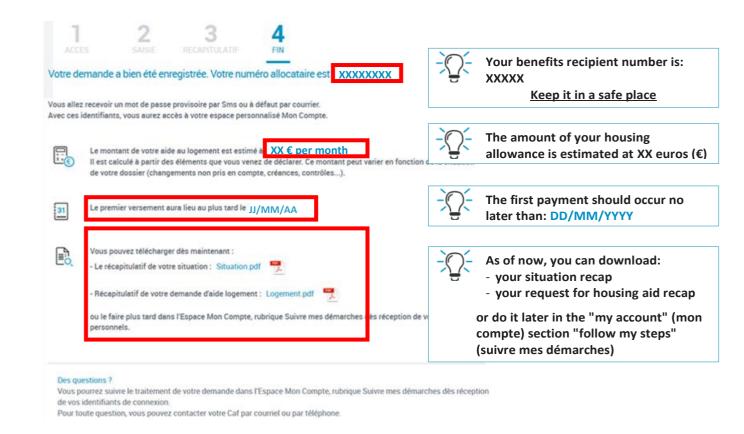

## Step 4 "Finalize your application" ("FIN")

Once your application has been registered, you will be assigned a benefits recipient number.

You will need your benefits recipient number ("numéro allocataire") and your password to log into your "my Account" (Mon compte) area.

We recommend that you save your application overview.