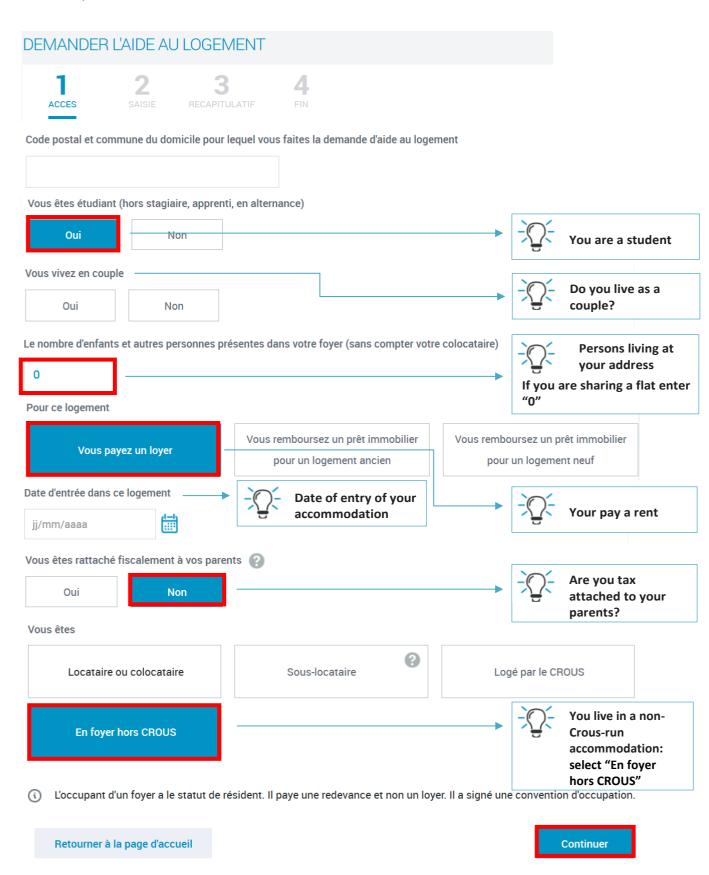

# Step 1 Eligibility criteria ("ACCES")

Fill in the requested information

Before you begin your online application, you can estimate the amount of your student housing aid entitlement in the section "Les services en ligne: estimer vos droits" (online services: estimate your entitlement).