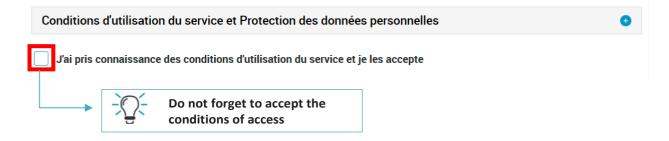

# Récapitulatif

- 1 Pour valider et transmettre votre déclaration, cliquer sur « Valider »
- Pour modifier votre saisie, cliquer sur le
- 3 Pour abandonner, cliquer sur « Quitter »

## Recap

- To validate and send your application select "valider"
- To edit the information you provided, click on
- To cancel your application, click on "quitter"

- Check the information entered.
- Validate the information to register your request.
- Submit any required document.