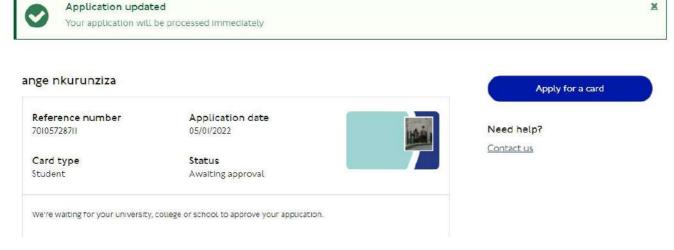

#### What happens next

Once your application has been approved, we will email you. You can then sign in to your photocard account and add pay as you go credit, a Travelcard or Bus & Tram Pass.

Need help?
Contact us

We'll review your application and email you if we need any further information. Please check your email regularly for updates.