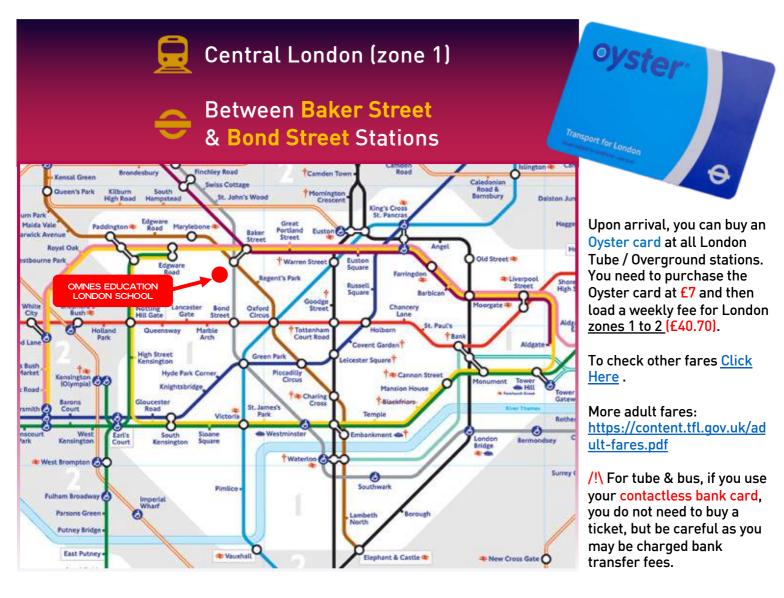

## LONDON TRANSPORTATIO GUIDE



EDUCATION LONDON SCHOOL

# LONDON CAMPUS Tube map



#### **USEFUL APPS TO TRAVEL IN LONDON**







#### CityMapper







## HOW TO GET YOUR 18+ Student Oyster card

Before your start your application, you will need the following:

- A colour digital photo to upload (this can be a selfie but it must be against a plain background and with a straight face and it must be less than 6Mb).
- 2. Your Enrolment ID from Omnes Education London school (you will receive an email with an Excel file containing an 8 digits character ID).
- 3. Your course starting and ending dates.
- 4. A credit / debit card to pay the "£20 administrative fee".
- 5. An active email address (you can use your school email).
- 6. You MUST have a confirmed UK address. Without that you cannot start the process (you cannot use the School's address).





## "YOU CAN START 18+