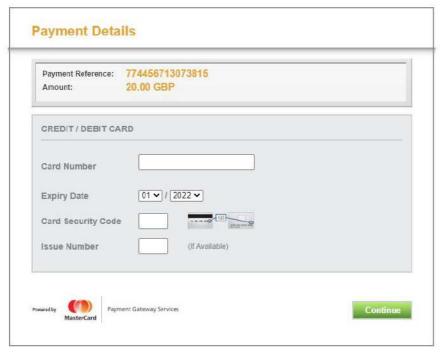

#### Pay

| Name            | Product                      | Type        |        | Price  |
|-----------------|------------------------------|-------------|--------|--------|
| ange nkurunziza | 18+ Student Oyster photocard | Application |        | £20.00 |
|                 |                              |             | Total: | £20.00 |

Add another application

Pay

If your card has been enrolled in the Authenticated Payments Program (3D Secure):

The application will forward you to your Card Issuer's website for identification. After the verification process has been completed, you will be sent back to the main site so the payment process can be concluded.

#### If your card has been registered with 3D secure:

You will be redirected to your card issuer's security page once you have submitted your card's details. You will need to check all of the information on this page and you will be required to enter details based on your bank/building society password. The page may take a moment to load.

#### If your card has not been registered with 3D secure:

If your card issuer does not require any additional security checks from you while your order is processed, then you will shortly be redirected to the confirmation screen upon completing this page. Some issuers give you the option to register for this service. It adds extra security when paying online with your card by adding an additional security check.