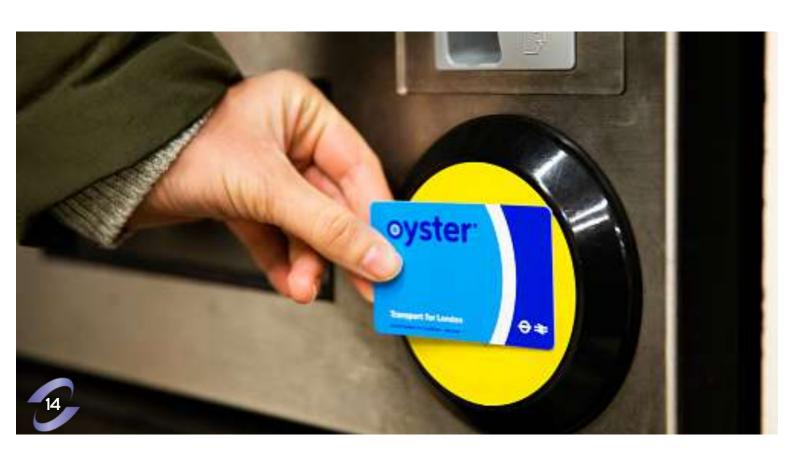

## HOW TO LOAD Your photocard from any tube station

- 1. Tap your photocard on the reader (see below image) in any London tube station.
- 2. Select zones you will be travelling from to. i.e.: 1-2 or 1- to whichever London zone you live at. Our campus is in **Zone 1**.
- 3. Check on TFL link below, which Tube station is closer to your home address and see which tube station zones you will travelling from and to: https://tfl.gov.uk/maps/track/tube
- 4. 30% discount will be applied automatically.
- 5. You will be paying the discounted price, but on season travel cards ONLY. The student discount do not work on pay as you go fares.
- 6. Once loaded the monies on the photocard, you will be able see at which date you due to reload the monies, i.e.: 7th day or on 30th day/31st day from last payment date.