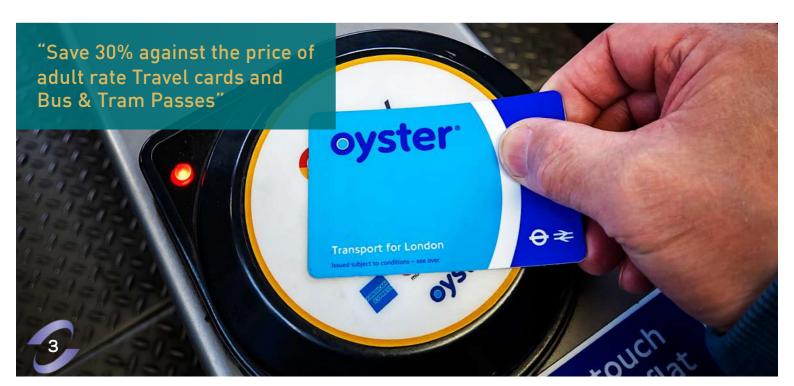

## HOW TO LOAD Your photocard from any tube station

- 1. Tap your photocard on the reader (see below image) in any London tube station.
- 2. Select zones you will be travelling from to. i.e.: 1-2 or 1- to whichever London zone you live at. Our campus is in **Zone 1**.
- 3. Check on TFL link below, which Tube station is closer to your home address and see which tube station zones you will travelling from and to: https://tfl.gov.uk/maps/track/tube
- 4. 30% discount will be applied automatically.
- 5. You will be paying the discounted price, but on season travel cards ONLY. The student discount do not work on pay as you go fares.
- 6. Once loaded the monies on the photocard, you will be able see at which date you due to reload the monies, i.e.: 7th day or on 30th day/31st day from last payment date.